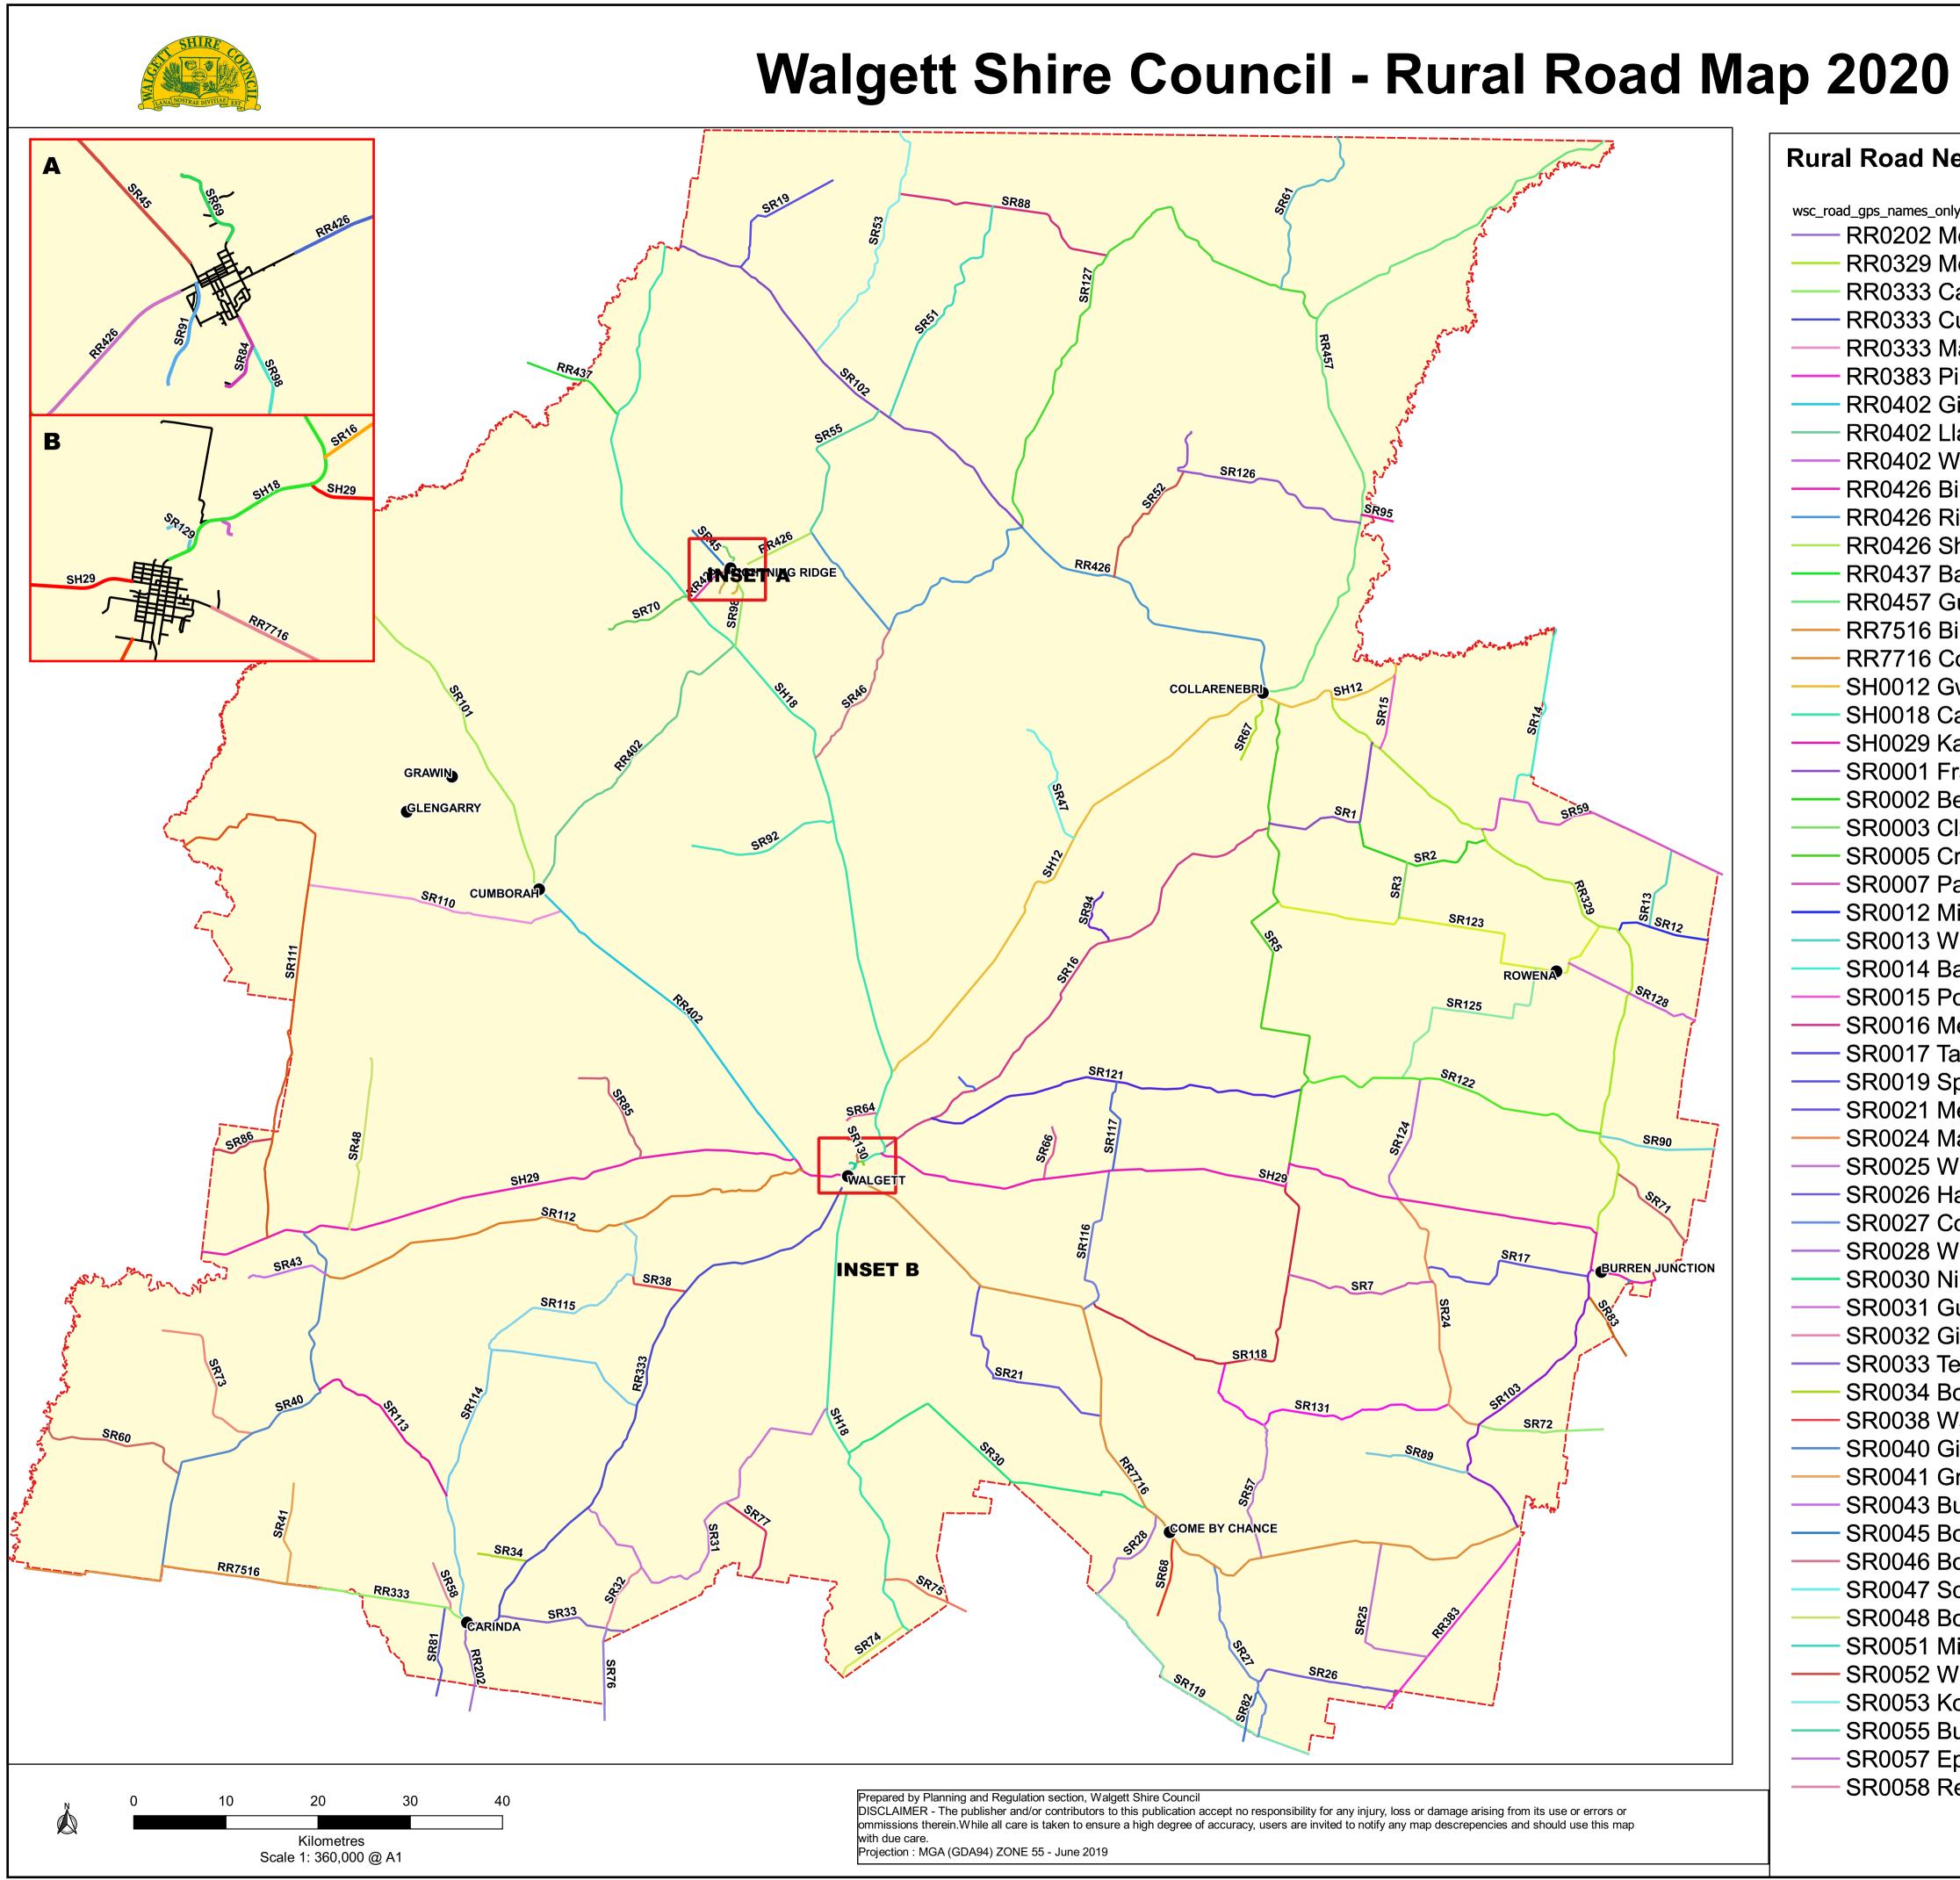

## **Rural Road Network**

| wsc_road_gps_names_ | _only copy         |
|---------------------|--------------------|
| —— RR0202           | Merri Merri F      |
|                     | Merrywinebc        |
|                     |                    |
| —— RR0333           | Carinda Roa        |
| —— RR0333           | Cumberdoor         |
|                     | Macnamara          |
|                     |                    |
| —— RR0383           | Pilliga Road       |
| —— RR0402           | Gingie Road        |
|                     | Llanillo Road      |
|                     |                    |
| —— RR0402           | Wilkie Street      |
| RR0426              | Bill O'Brien V     |
|                     | Ridge Road         |
|                     |                    |
| —— RR0426           | Shermans W         |
| —— RR0437           | <b>Bangate Roa</b> |
|                     | Gundabloui I       |
|                     |                    |
|                     | Billybingbone      |
| —— RR7716           | Come By Ch         |
|                     | Gwydir High        |
| _                   |                    |
|                     | Castlereagh        |
| —— SH0029           |                    |
| SR0001              | Franxton Roa       |
|                     |                    |
|                     |                    |
| SR0003              |                    |
| SR0005              | Cryon Road         |
| SR0007              |                    |
|                     | •                  |
| SR0012              |                    |
| SR0013              | Woodvale Re        |
| SR0014              | Baroona Roa        |
|                     |                    |
| SR0015              |                    |
| SR0016              | Mercadool R        |
| SR0017              | Tareela Lane       |
| SR0019              |                    |
|                     |                    |
| SR0021              |                    |
| SR0024              | Marlbone Ro        |
| SR0025              |                    |
|                     |                    |
| SR0026              | •                  |
| SR0027              | Colrose Roa        |
|                     | Wingadee R         |
|                     | Nilma Road         |
|                     |                    |
|                     | Gungalman I        |
| SR0032              | Gilwarnv Roa       |
|                     | Teranyan Ro        |
|                     | -                  |
| SR0034              |                    |
| SR0038              | Wanourie Cr        |
|                     | Ginghet Roa        |
|                     | •                  |
| SR0041              |                    |
| SR0043              |                    |
| SR0045              | Borehead Ro        |
|                     |                    |
|                     |                    |
| SR0047              |                    |
| SR0048              | Boorooma C         |
| SR0051              |                    |
|                     |                    |
| SR0052              |                    |
| SR0053              | Koomalah R         |
| SR0055              | Burranbaa R        |
|                     |                    |
| SR0057              | -                  |
| SR0058              | Regans Roa         |
|                     |                    |
|                     |                    |

Road one Road ad on Way Street Way Way ad Road ne Road hance Road nway ı Highway lighway bad ad Road ad Road Road ains Road load le se Road d Road Road bad oad reek Road Branders Road-Road bad ne Road Creek Road ah Road Road Road

SR0059 Moomin Road SR0060 Marra Creek Road SR0061 Cambo Road SR0064 Wimbledon Road SR0066 Perrottets Lane SR0067 Collarenebri Mission Road - SR0068 Haines Hut Road SR0069 Wooloroo Road SR0070 Lone Pine Road - SR0071 Rossmore Lane SR0072 Middle Route Road SR0073 Miralwyn Road SR0074 Loch-lomond Road SR0075 Gidginbilla Road SR0076 Maroubra Road SR0079 Pagan Creek Road - SR0081 Mac Masman Road SR0082 Proctors Road - SR0083 Drildool Road SR0084 Fred Reece Way - SR0085 Tungra Road - SR0086 Kia-Ora Road SR0087 Burren Bore Road - SR0088 Fabians Road SR0089 Belaba Road SR0090 Fairview Road SR0091 Three Mile Road SR0092 Strathmore Road - SR0095 Banarway Crossing Road SR0096 Saleyards Road SR0098 Lorne Road SR0101 Wilby Wilby Road ------ SR0102 Angledool Road ------ SR0103 Bugilbone Road SR0110 Kurrajong Road - SR0111 Narran Lake Road SR0112 Brewon Road - SR0113 Binghi Road SR0114 Bogewong Road SR0115 Aberfoyle Road - SR0116 Goangra Road SR0117 Beanbri Road —— SR0118 Yarraldool Road SR0119 Hollywood Lane SR0122 Old Burren Road SR0123 Rowena Road SR0124 Dundee Road SR0125 Glen Eden Road ------ SR0126 Purtles Road SR0127 Boora Road - SR0128 Camerons Lane SR0129 George Sands Way SR0130 Woodlands Road SR0131 O'Neils Road